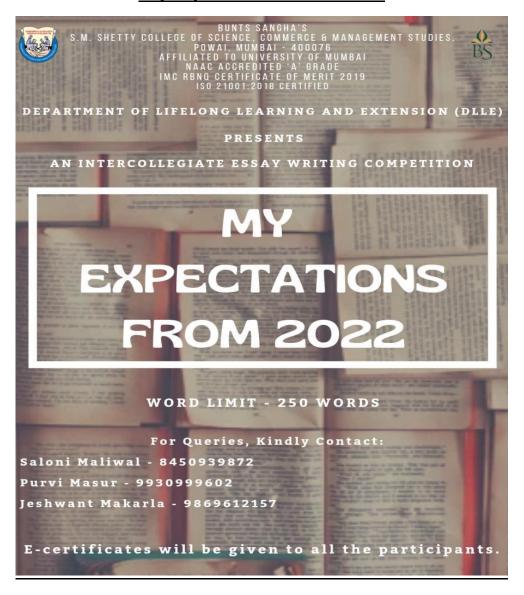

# Agenda:

- 1. To discuss the date of the competition.
- 2. To discuss the rules and regulations of the competition.
- 3. To decide who is going to judge the competition.
- 4. To decide the topic for the competition.

# Minutes of Meeting:

Following decisions were made on 14th March, 2022.

- 1. The last date to submit the written article is 1st April 2022.
- 2. Topic for article writing competition is My expectations from 2022.
- 3. Judges for the event was finalized.

# Member's Present:

Name Designation

1. Saloni Maliwal President

2. Jeshwant Makarla Chairman

3. Purvi Masur Chief Administrative Officer

DLLE Convenor Principal

S.M. Shetty College of Science, Commerce and Management Studies, Powai.

# **Notice**

# **Article Writing Competition**

# **My Expectations From 2022**



Department of LifeLong Learning and Extension (DLLE) of S.M. Shetty College, Mumbai brings to you a Essay Writing Competition!!

My expectations from 2022

Link for Submission © 2

https://forms.gle/QGHpYxiL64QnoYFT8

Or

Send your entries here 🖫 🖸

dlleofsmspowai@gmail.com

Dates of submission: 1st April 2022

No. of entries per

participant 1

Word limit - 250 words

Winners will be featured on our instagram page - @smshettydlle All the winners and participants will receive E- certificates

For queries, Please Contact**∑**:

**2** 3 Saloni Maliwal: 8450939872

2 Jeshwant Makarla: 9869612157

**2** Purvi Masur : 9930999602

\_\_\_\_\_

Our Instagram Handle:

https://instagram.com/smshettydlle?igshid=g4lc867ey6h5

Our Facebook Handle:

https://www.facebook.com/dlle.shetty.9

DLLE's Journ