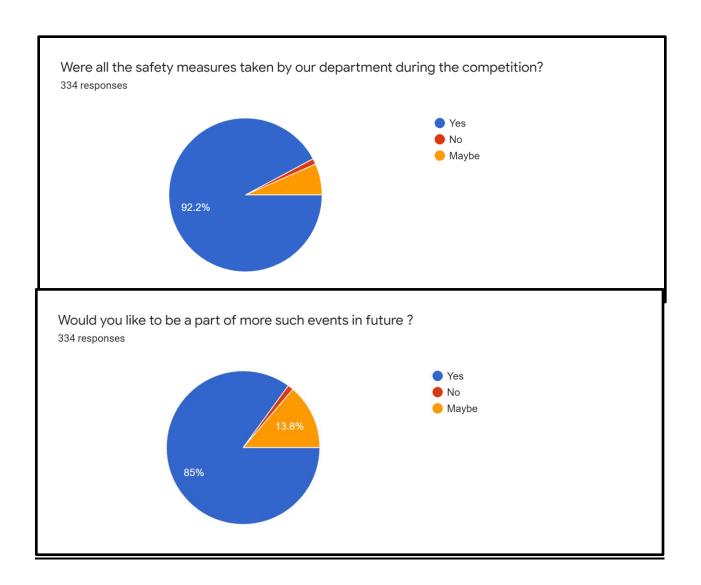

ce and Management Studies, Powai.

#### REPORT NATIONAL LEVEL QUIZ - WORLD OZONE DAY

The Department of Lifelong Learning and Extension (DLLE) of Bunts Sangha's S.M.Shetty College of Science, Commerce and Management Studies, Mumbai has conducted an online National Level Quiz Competition on 19th September 2021. Total 334 students participated in the competitions. The competition was taken through DLLE Social Media and students have participated actively by giving valuable feedback on the event as they learned and got themselves engaged in this competition by improving their knowledge.



Buto

**DLLE Convenor** 

Bunts Sangha's S.M.Shetty College Of Science, Commerce and Management Studies, Powai. Mumbai-400076.

#### FEEDBACK ANALYSIS NATIONAL LEVEL QUIZ COMPETITION-WORLD OZONE DAY









**DLLE Convenor** 

Pozelú Principal

S.M. Shetty College of Science, Commerce and Management Studies, Powai.

# **Action Taken Report**

# **National Level Quiz Competition - World Ozone Day**

\_The competition had healthy participation numbers. Participants came from various colleges.

The submissions were taken from Google Form and the certificates were sent to students who scored 40% and above in the quiz. In a time of a virtual environment, the event managed to function smoothly without any hurdles and participants gave very positive feedback when it came to the organization of this event. Till the lockdown exists, events like these will be held in the same manner.

**DLLE Convenor** 

# POSTER MAKING COMPETITION

S.M. Shetty College of Science, Commerce and Management Studies, Pow