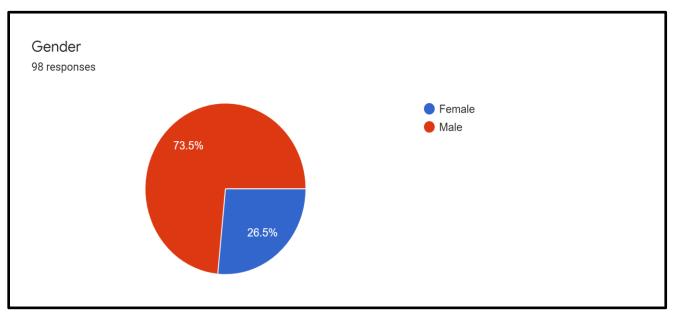

The program started at 12:30 pm and went on for almost an hour. The students were enlightened with the knowledge of DLLE and were motivated to go on the extension work. The total number of students who had actively participated in the orientation program were 98.