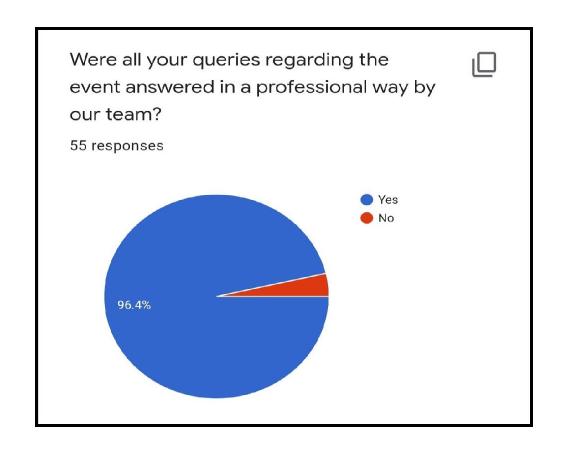

#### Report

The Department of Lifelong Learning and Extension (DLLE) of Bunts Sangha's S.M.Shetty College of Science, Commerce and Management Studies, Mumbai has conducted an online First Term training program on 8th January 2022. A total of 55 students participated in the training program along with the student managers and extension teachers. The training was taken through Zoom and students have participated actively by giving valuable feedback on the event as they learned and got themselves engaged in this program by improving their project knowledge.