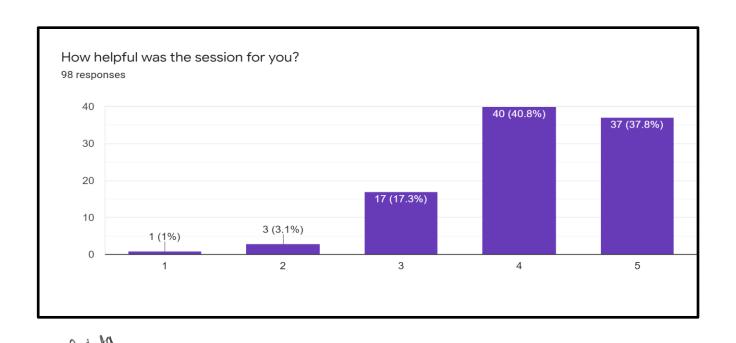

The program started at 12:30 pm and went on for almost an hour. The students were enlightened with the knowledge of DLLE and were motivated to go on the extension work. The total number of students who had actively participated in the orientation program were 98.