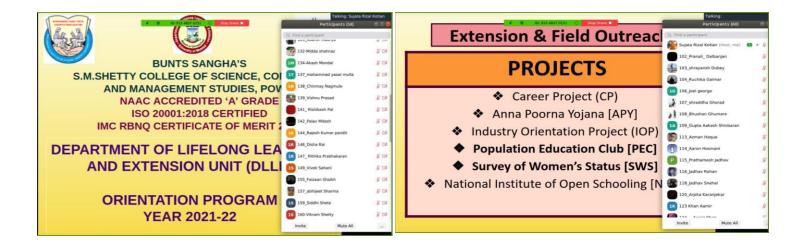

#### **Report-Orientation Program**

The orientation program was held on 6th August,2021 using zoom as a platform for the virtual meeting. DLLE Convener, Prof Sujata Rizal explained the concepts and objectives of DLLE to our students. The program was organized with the sole purpose of introducing the students with the concept of DLLE and its working.

The program started at 12:30 pm and went on for almost an hour. The students were enlightened with the knowledge of DLLE and were motivated to go on the extension work. The total number of students who had actively participated in the orientation program were 98.

The students were introduced to the projects to be carried out, APY (Anna Poorna Yojana), SWS (Survey of Women's status), IOP (Industry Orientation Project), PEC (Population Education Club), CP (Career Project), and National Institute of Open Schooling (NIOS) The students were given the option of choosing any one of the six given topics.