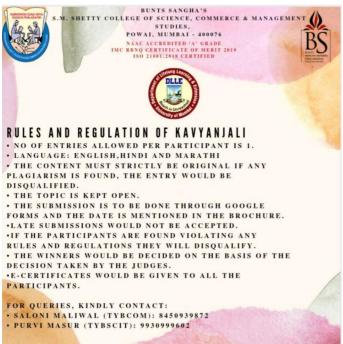

Date: 19th September, 2021

Cost/Budget: -

Proposed by: The DLLE

Verified by: Prof. Sujata Rizal Kotian

DLLE Convenor Principal

Bunts Sangha's S.M.Shetty College of Science, Commerce & Management Studies, Powai

#### NAAC Accredited 'A' Grade

## **Minutes of Meeting**

Date: 19/09/2021

#### Agenda:

- 1. To discuss the date of the competition.
- 2. To discuss the rules and regulations of the competition.
- 3. To decide who is going to judge the competition.
- 4. To decide the topic for the competition.

#### Minutes of Meeting:

Following decisions were made on 19th September, 2021.

1. The last date to submit is 24<sup>th</sup> September, 2021 by Prof. Sujata Rizal.

2. Topic for Poster competition is Peace i.e. on the occasion of International Day of Peace.

# Member's Present:

Name Designation

1.Saloni Maliwal President

2.Jeshwant Makarla Chairman

3. Purvi Masur Chief Administrative Officer

DLLE Convenor Principal

Bunts Sangha's S.M. Shetty College of Science, Commerce and Management Studies, Powai.

#### **Notice: Poster Making (2021-22)**

Department of Lifelong Learning and Extension (DLLE) brings to you an Inter-collegiate Poster

Making Competition / © / © on the occasion of International day of peace

**Send us your entries here:** <a href="https://forms.gle/fKFeZs8hpBmT1uhE6">https://forms.gle/fKFeZs8hpBmT1uhE6</a>

**Dates of submission** 21st September 2021 to 24th September 2021

No. Of entries per participant: 1 No. Of winners 2: 3

Winners will be featured on our official Instagram Page - @smshettydlle

All the participants will receive **E-Certificates** 

For more details, kindly contact

Saloni Maliwal - 8450939872 / Jeshwant Makarla -9869612157 / Purvi masur - 9930999602