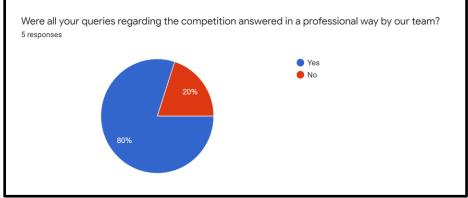

# **National Level Quiz Competition - World Ozone Day**

\_The competition had healthy participation numbers. Participants came from various colleges.

The submissions were taken from Google Form and the certificates were sent to students who scored 40% and above in the quiz. In a time of a virtual environment, the event managed to function smoothly without any hurdles and participants gave very positive feedback when it came to the organization of this event. Till the lockdown exists, events like these will be held in the same manner.