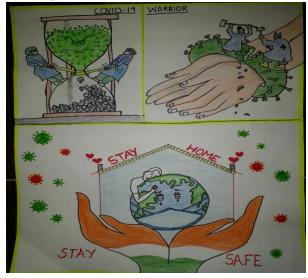

# **Poster Making Competition**

The Department of Lifelong Learning and Extension (DLLE) of Bunts Sangha's S.M.Shetty College of Science, Commerce and Management Studies, Mumbai has conducted an online Poster Making Competition from 21st September, 2021 to 24th September, 2021. Total 36 students participated in the competitions. Competition was taken through DLLE Social Media and students have participated actively by giving valuable feedback on the event as they learned and got themselves engaged in this competition by improving their poster making skills.