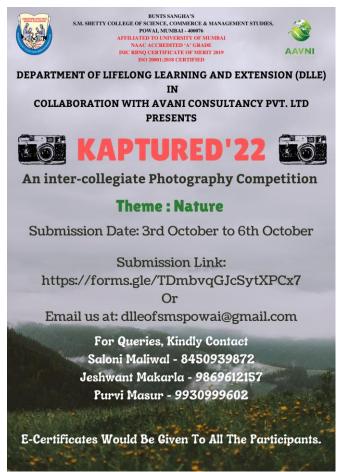

ssion : 3rd October - 6th October 2021

No. Of entries per participant:

No. Of winners **\(\frac{1}{2}\)?**: **\(\frac{1}{2}\)** 

**DLLE Convenor** 

Winners will be featured on our official Instagram Page - @smshettydlle

All the participants will receive E-Certificates

For more details, kindly contact: Saloni Maliwal - 8450939872 / Jeshwant Makarla - 9869612157 / Purvi masur - 9930999602

Our Instagram Handle: https://instagram.com/smshettydlle?igshid=g4lc867ey6h5

Our Facebook Handle: <a href="https://www.facebook.com/dlle.shetty.9">https://www.facebook.com/dlle.shetty.9</a>

DLLE's Journey (2019-20): <a href="https://youtu.be/jbxW3VwO3Ns">https://youtu.be/jbxW3VwO3Ns</a>

Principal

Jozel W

S.M. Shetty College of Science, Commerce and Management Studies, Powai.

#### **Brochure**





DLLE Convenor

S.M. Shetty College of Science, Commerce and Management Studies, Powai.

#### Report

The Department of Lifelong Learning and Extension (DLLE) of Bunts Sangha's S.M.Shetty College of Science, Commerce and Management Studies, Mumbai has conducted an online Poster Making Competition from 3rd October, 2021 to 6th October, 2021. Total 72 students participated in the competitions. Competition was taken through DLLE Social Media and students have participated actively by giving valuable feedback on the event as they learned and got themselves engaged in this competition by improving their photography skills.

#### **Pictures**







DLLE Convenor

S.M. Shetty College of Science, Commerce and Management Studies, Powai.

#### **Certificate**





Bura

**DLLE** Convenor

| Time