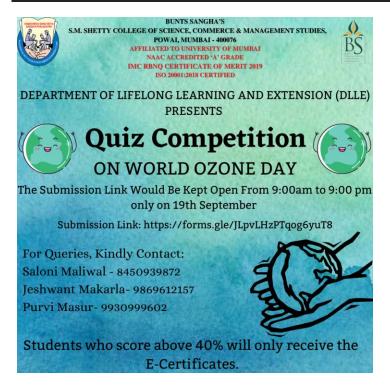

#### NOTICE: NATIONAL LEVEL QUIZ COMPETITION

Ozone is like a "MOTHER" of EARTH....who protects her child from harmful radiations.

Our mother....World Ozone day

Department of LifeLong Learning and Extension (**DLLE**) of S.M. Shetty College, Mumbai brings to you a National level Quiz Competition on World Ozone Day

Date: Sunday, 19th september 2021

 $\textbf{Quiz Link:} \ \underline{\text{https://forms.gle/JLpvLHzPTqog6yuT8}}$ 

Students can attempt the Quiz from 9 AM to 9 PM ONLY.

E-Certificates will be given to only those participants who score above 40% in the Quiz For queries, Please Contact:

🙎 Saloni Maliwal : 8450939872/Jeshwant Makarla : 9869612157/Purvi Masur : 9930999602

S.M. Shetty College of Science, Commerce and Management Studies, Powai.