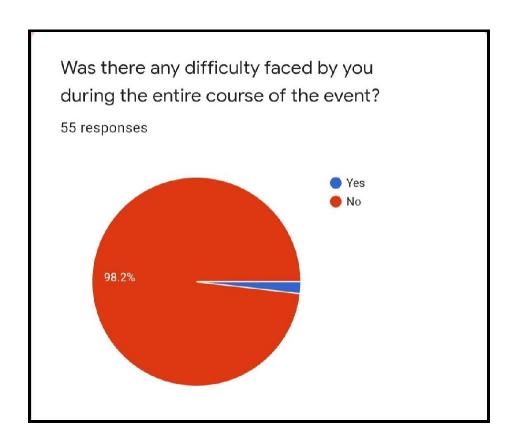

#### Report

The Department of Lifelong Learning and Extension (DLLE) of Bunts Sangha's S.M.Shetty College of Science, Commerce and Management Studies, Mumbai has conducted an online First Term training program on 8th January 2022. A total of 55 students participated in the training program along with the student managers and extension teachers. The training was taken through Zoom and students have participated actively by giving valuable feedback on the event as they learned and got themselves engaged in this program by improving their project knowledge.