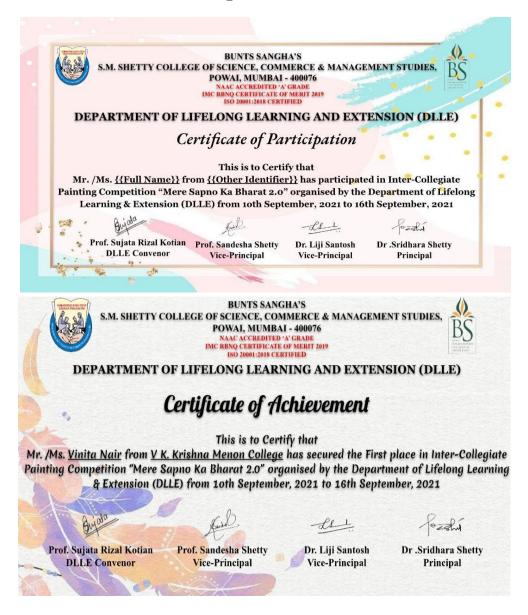

udies, Powai.

# Report

# <u>Inter-Collegiate Painting Competition - Mere Sapno Ka Bharat</u>

The Department of Lifelong Learning and Extension (DLLE) of Bunts Sangha's S.M.Shetty College of Science, Commerce and Management Studies, Mumbai has conducted an online Painting Making Competition on 10th September 2021. A total of 8 students participated in the competitions. The competition was taken through DLLE Social Media and students have participated actively by giving valuable feedback on the event as they learned and got themselves engaged in this competition by improving their painting skills.







**DLLE** Convenor

S.M. Shetty College of Science, Commerce and Management Studies, Powai.

#### **Certificate**

# **Inter-Collegiate Painting Competition**

# Mere Sapno Ka Bharat 2.0



DLLE Convenor. Principal

S.M. Shetty College of Science, Commerce and Management Studies, Powai.

## FEEDBACK ANALYSIS: MERE SAPNO KA BHARAT 2.0













Bujada

**DLLE Convenor** 

Park

S.M. Shetty College of Science, Commerce and Management Studies, Powai.

# **Action Taken Report**

#### Mere Sapno Ka Bharat (2021-2022)

The competition had healthy participation numbers. Participants came from various colleges.

The submissions were taken from Google Form and then sent to the judges for selecting the best ones. In a time of a virtual environment, the event managed to function smoothly without any hurdles and participants gave very positive feedback when it came to the organization of this event. Till the lockdown exists, events like these will be held in the same manner.

- Zalm