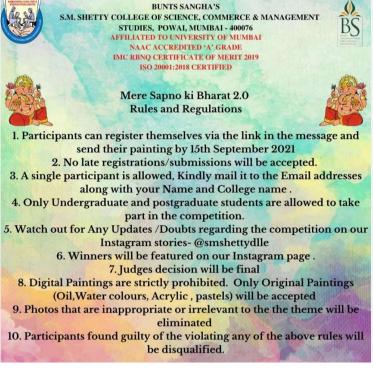

ide the topic for the painting competition.

#### Minutes of Meeting:

Following decisions were made on 06st September, 2021.

- 1. The last date to submit is 16<sup>th</sup> September, 2021 by Prof. Sujata Rizal.
- 2. Topic for the painting competition is "Ganesh Chaturti".
- 3. Judges for the event are finalized.

# Member's Present:

| Name                | Designation                  |
|---------------------|------------------------------|
| 1. Saloni Maliwal   | President                    |
| 2. Jeshwant Makarla | Chairman                     |
| 3. Purvi Masur      | Chief Administrative Officer |

**DLLE Convenor** 

S.M. Shetty College of Science, Commerce and Management Studies, Powai.

#### **Notice**

# **Inter-Collegiate Painting Competition**

# Mere Sapno Ka Bharat 2.0





| "There is no better deliverance from the world than through art"