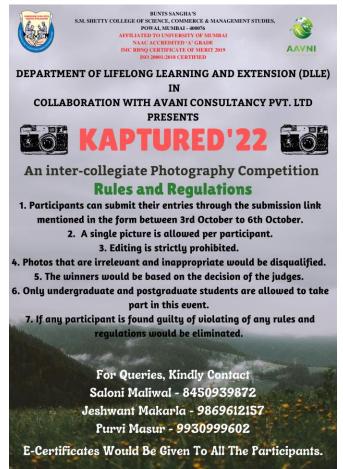

ion : 3rd October - 6th October 2021

No. Of entries per participant:

No. Of winners **\(\frac{1}{2}\)?**: **\(\frac{1}{2}\)** 

**DLLE Convenor** 

Winners will be featured on our official Instagram Page - @smshettydlle

All the participants will receive E-Certificates

For more details, kindly contact: Saloni Maliwal - 8450939872 / Jeshwant Makarla - 9869612157 / Purvi masur - 9930999602

Our Instagram Handle: https://instagram.com/smshettydlle?igshid=g4lc867ey6h5

Our Facebook Handle: <a href="https://www.facebook.com/dlle.shetty.9">https://www.facebook.com/dlle.shetty.9</a>

DLLE's Journey (2019-20): <a href="https://youtu.be/jbxW3VwO3Ns">https://youtu.be/jbxW3VwO3Ns</a>

Principal

Jozel W

S.M. Shetty College of Science, Commerce and Management Studies, Powai.

#### **Brochure**





DLLE Convenor

S.M. Shetty College of Science, Commerce and Management Studies, Powai.

#### Report

The Department of Lifelong Learning and Extension (DLLE) of Bunts Sangha's S.M.Shetty College of Science, Commerce and Management Studies, Mumbai has conducted an online Poster Making Competition from 3rd October, 2021 to 6th October, 2021. Total 72 students participated in the competitions. Competition was taken through DLLE Social Media and students have participated actively by giving valuable feedback on the event as they learned and got themselves engaged in this competition by improving their photography skills.

#### **Pictures**







DLLE Convenor

S.M. Shetty College of Science, Commerce and Management Studies, Powai.

#### **Certificate**





Bura

**DLLE** Convenor

| Timest