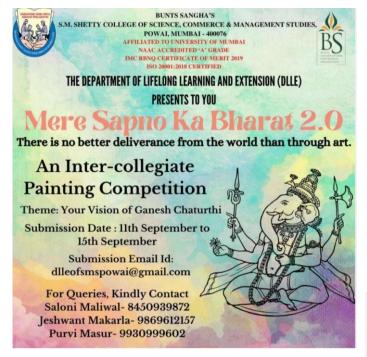

ecide the topic for the painting competition.

#### Minutes of Meeting:

Following decisions were made on 06st September, 2021.

- 1. The last date to submit is 16<sup>th</sup> September, 2021 by Prof. Sujata Rizal.
- 2. Topic for the painting competition is "Ganesh Chaturti".
- 3. Judges for the event are finalized.

# Member's Present:

| Name                | Designation                  |
|---------------------|------------------------------|
| 1. Saloni Maliwal   | President                    |
| 2. Jeshwant Makarla | Chairman                     |
| 3. Purvi Masur      | Chief Administrative Officer |

**DLLE Convenor** 

S.M. Shetty College of Science, Commerce and Management Studies, Powai.

#### **Notice**

# **Inter-Collegiate Painting Competition**

# Mere Sapno Ka Bharat 2.0





| "There is no better deliverance from the world than through art"