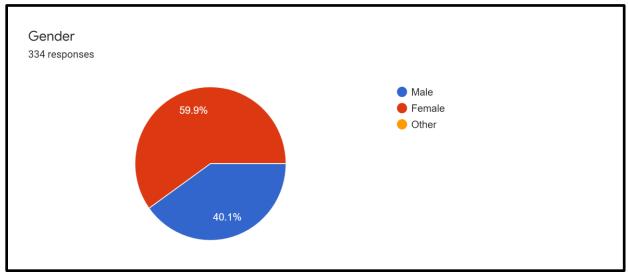

mmerce and Management Studies, Powai.

#### REPORT NATIONAL LEVEL QUIZ - WORLD OZONE DAY

The Department of Lifelong Learning and Extension (DLLE) of Bunts Sangha's S.M.Shetty College of Science, Commerce and Management Studies, Mumbai has conducted an online National Level Quiz Competition on 19th September 2021. Total 334 students participated in the competitions. The competition was taken through DLLE Social Media and students have participated actively by giving valuable feedback on the event as they learned and got themselves engaged in this competition by improving their knowledge.



Buto

**DLLE Convenor** 

Bunts Sangha's S.M.Shetty College Of Science, Commerce and Management Studies, Powai. Mumbai-400076.

#### FEEDBACK ANALYSIS NATIONAL LEVEL QUIZ COMPETITION-WORLD OZONE DAY









**DLLE Convenor** 

Pozelú Principal

S.M. Shetty College of Science, Commerce and Management Studies, Powai.

# **Action Taken Report**

# **National Level Quiz Competition - World Ozone Day**

\_The competition had healthy participation numbers. Participants came from various colleges.

The submissions were taken from Google Form and the certificates were sent to students who scored 40% and above in the quiz. In a time of a virtual environment, the event managed to function smoothly without any hurdles and participants gave very positive feedback when it came to the organization of this event. Till the lockdown exists, events like these will be held in the same manner.

**DLLE Convenor** 

# POSTER MAKING COMPETITION

S.M. Shetty College of Science, Commerce and Management Studies,