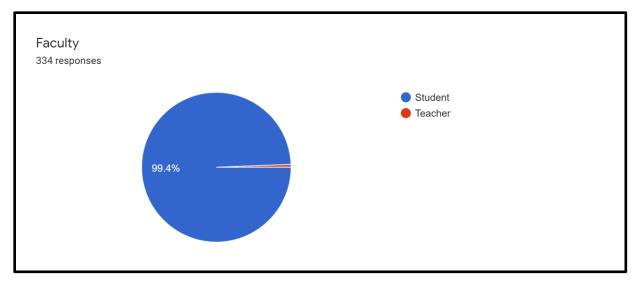

Commerce and Management Studies, Powai.

#### REPORT NATIONAL LEVEL QUIZ - WORLD OZONE DAY

The Department of Lifelong Learning and Extension (DLLE) of Bunts Sangha's S.M.Shetty College of Science, Commerce and Management Studies, Mumbai has conducted an online National Level Quiz Competition on 19th September 2021. Total 334 students participated in the competitions. The competition was taken through DLLE Social Media and students have participated actively by giving valuable feedback on the event as they learned and got themselves engaged in this competition by improving their knowledge.



Buto

**DLLE Convenor** 

Bunts Sangha's S.M.Shetty College Of Science, Commerce and Management Studies, Powai. Mumbai-400076.

#### FEEDBACK ANALYSIS NATIONAL LEVEL QUIZ COMPETITION-WORLD OZONE DAY









**DLLE Convenor** 

Pozelú Principal

S.M. Shetty College of Science, Commerce and Management Studies, Powai.

# **Action Taken Report**

# **National Level Quiz Competition - World Ozone Day**

\_The competition had healthy participation numbers. Participants came from various colleges.

The submissions were taken from Google Form and the certificates were sent to students who scored 40% and above in the quiz. In a time of a virtual environment, the event managed to function smoothly without any hurdles and participants gave very positive feedback when it came to the organization of this event. Till the lockdown exists, events like these will be held in the same manner.

**DLLE Convenor** 

# POSTER MAKING COMPETITION

S.M. Shetty College of Science, Commerce and Management Studie