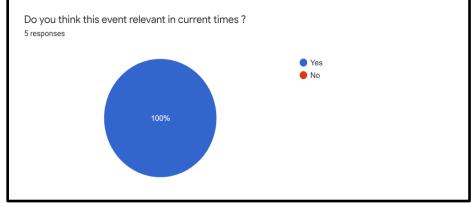

# **National Level Quiz Competition - World Ozone Day**

\_The competition had healthy participation numbers. Participants came from various colleges.

The submissions were taken from Google Form and the certificates were sent to students who scored 40% and above in the quiz. In a time of a virtual environment, the event managed to function smoothly without any hurdles and participants gave very positive feedback when it came to the organization of this event. Till the lockdown exists, events like these will be held in the same manner.