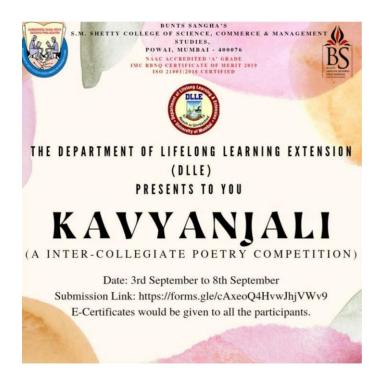

2. To discuss the rules and regulations of the competition.
- 3. To decide who is going to judge the competition.
- 4. To decide the topic for the competition.

# Minutes of Meeting:

Following decisions were made on 30th August, 2021.

- 1. The last date to submit the Poetry is 8<sup>th</sup> September, 2021 by Prof. Sujata Rizal.
- 2. Topic for Poetry competition is open.
- 3. Students can write their poetry in Hindi, English and Marathi.
- 4. It was decided that the judge for the competition would be Ms. Debbie James.

# Member's Present:

Name Designation

1. Saloni Maliwal President

2. Jeshwant Makarla Chairman

3. Purvi Masur Chief Administrative Officer

DLLE Convenor Principal

S.M. Shetty College of Science, Commerce and Management Studies, Powai.

### **NOTICE: KAVYANJALI'21**





"Poetry is the spontaneous overflow of powerful feelings: it takes its origin from emotion recollected in tranquillity". - William Wordsworth

Department of Lifelong Learning and Extension (**DLLE**) brings to you an Inter-collegiate event

Poetry Writing Competition



Send us your entries here:

https://forms.gle/cAxeoQ4HvwJhjVWv9

Topic 😕: Open

Language : English, Hindi and Marathi (Any one)

**Dates of submission** 3rd september 2021 to 8th september 2021

No. Of entries per participant:

No. Of winners T:

Winners \( \frac{1}{2} \) will be featured on our official Instagram Page - \( \text{@smshettydlle} \)

All the winners and participants will receive **E-Certificates** 

For more details, kindly contact

Purvi masur - 9930999602

Saloni Maliwal - 8450939872

-----

### **Our I