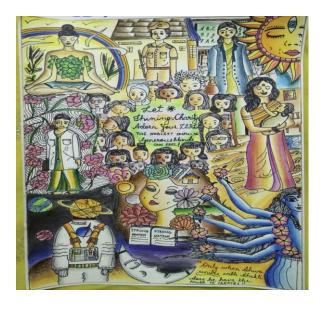

# **Poster Making Competition**

The Department of Lifelong Learning and Extension (DLLE) of Bunts Sangha's S.M.Shetty College of Science, Commerce and Management Studies, Mumbai has conducted an online Poster Making Competition from 21st September, 2021 to 24th September, 2021. Total 36 students participated in the competitions. Competition was taken through DLLE Social Media and students have participated actively by giving valuable feedback on the event as they learned and got themselves engaged in this competition by improving their poster making skills.