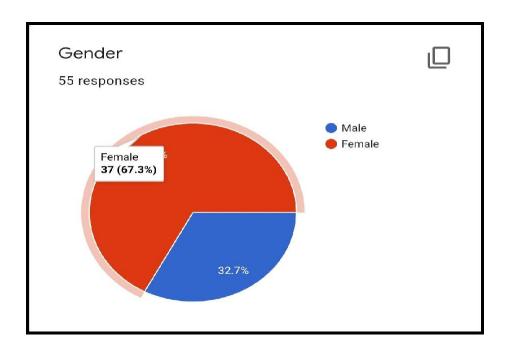

#### Report

The Department of Lifelong Learning and Extension (DLLE) of Bunts Sangha's S.M.Shetty College of Science, Commerce and Management Studies, Mumbai has conducted an online First Term training program on 8th January 2022. A total of 55 students participated in the training program along with the student managers and extension teachers. The training was taken through Zoom and students have participated actively by giving valuable feedback on the event as they learned and got themselves engaged in this program by improving their project knowledge.