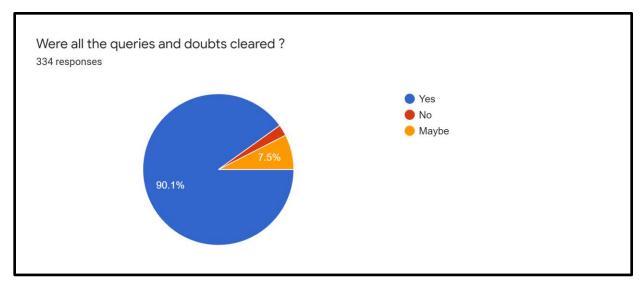

erce and Management Studies, Powai.

#### REPORT NATIONAL LEVEL QUIZ - WORLD OZONE DAY

The Department of Lifelong Learning and Extension (DLLE) of Bunts Sangha's S.M.Shetty College of Science, Commerce and Management Studies, Mumbai has conducted an online National Level Quiz Competition on 19th September 2021. Total 334 students participated in the competitions. The competition was taken through DLLE Social Media and students have participated actively by giving valuable feedback on the event as they learned and got themselves engaged in this competition by improving their knowledge.



Buto

**DLLE Convenor** 

Bunts Sangha's S.M.Shetty College Of Science, Commerce and Management Studies, Powai. Mumbai-400076.

#### FEEDBACK ANALYSIS NATIONAL LEVEL QUIZ COMPETITION-WORLD OZONE DAY









**DLLE Convenor** 

Pozelú Principal

S.M. Shetty College of Science, Commerce and Management Studies, Powai.

# **Action Taken Report**

# **National Level Quiz Competition - World Ozone Day**

\_The competition had healthy participation numbers. Participants came from various colleges.

The submissions were taken from Google Form and the certificates were sent to students who scored 40% and above in the quiz. In a time of a virtual environment, the event managed to function smoothly without any hurdles and participants gave very positive feedback when it came to the organization of this event. Till the lockdown exists, events like these will be held in the same manner.

**DLLE Convenor** 

# POSTER MAKING COMPETITION

S.M. Shetty College of Science, Commerce and Management Studies, P